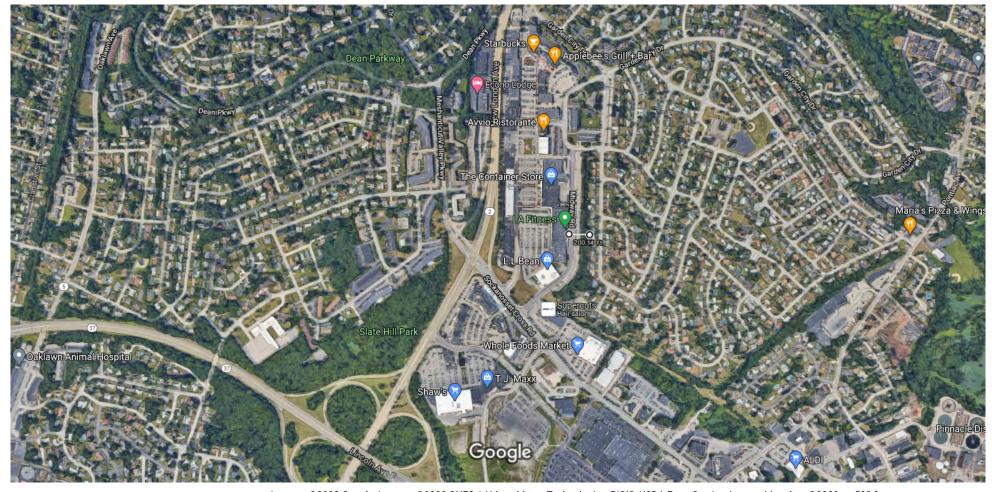

### 235-FEET

DISTANCE FROM RECENT LARGE RETAIL USERS AT GARDEN CITY TO ABUTTING HOUSES

١..

#### **200-FEET**

DISTANCE FROM OTHER RETAIL AREAS TO ABUTTING HOUSES

Imagery ©2020 Google, Imagery ©2020 Maxar Technologies, RIGIS, USDA Farm Service Agency, Map data ©2020 100 ft ⊾

- ( walmart
- ( dunkin' donuts