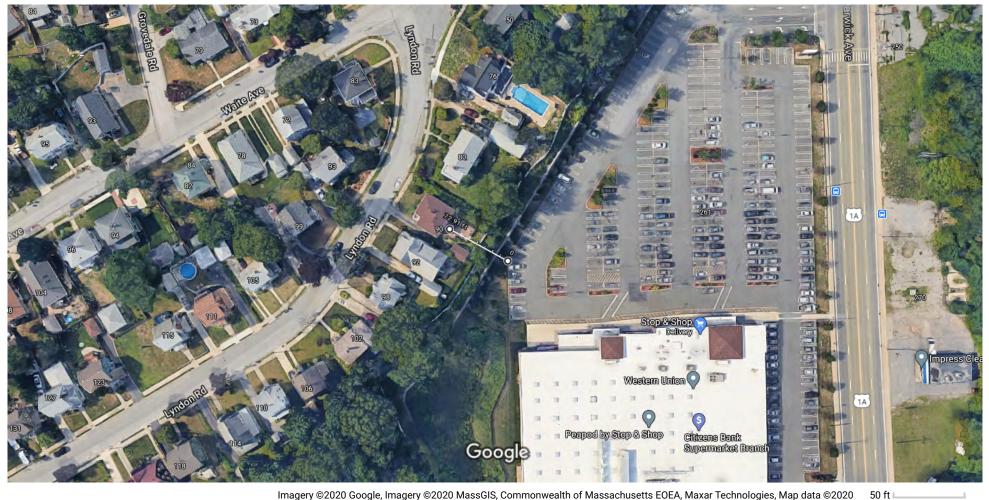

#### Google Maps Cranston

Imagery @2020 Google, Imagery @2020 MassGIS, Commonwealth of Massachusetts EOEA, Maxar Technologies, Map data @2020

73-FEET DISTANCE FROM WARWICK AVE STOP & SHOP TO ABUTTING HOUSES