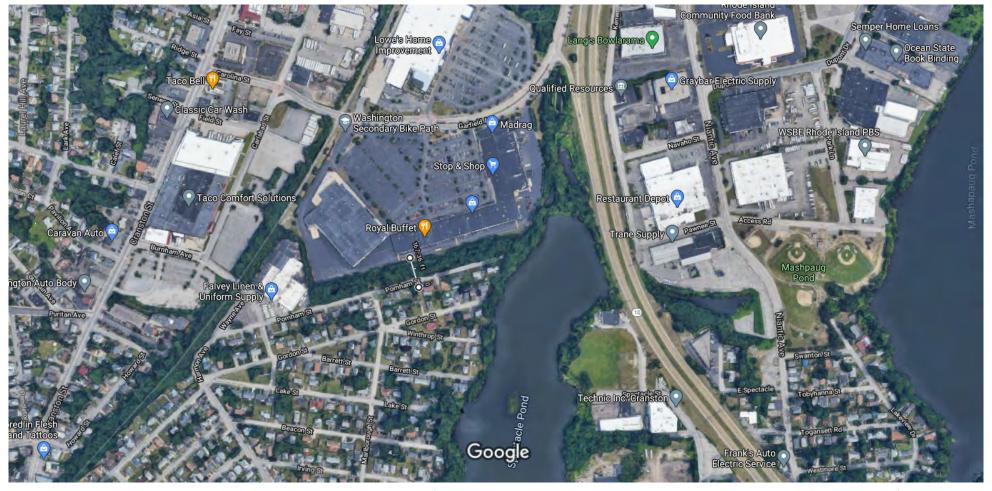

Measure distance

Total distance: 167.36 ft (51.01 m)

167-FEET
DISTANCE FROM
GARFIELD STOP & SHOP
TO ABUTTING HOUSES
(INCL. STREET)