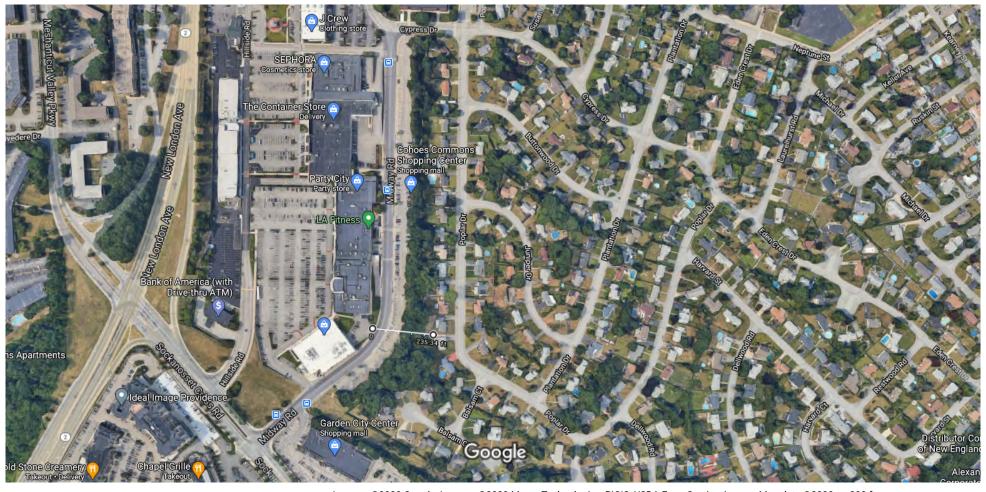

#### 235-FEET

DISTANCE FROM RECENT LARGE RETAIL USERS AT GARDEN CITY TO ABUTTING HOUSES

...

#### **200-FEET**

DISTANCE FROM OTHER RETAIL AREAS
TO ABUTTING HOUSES