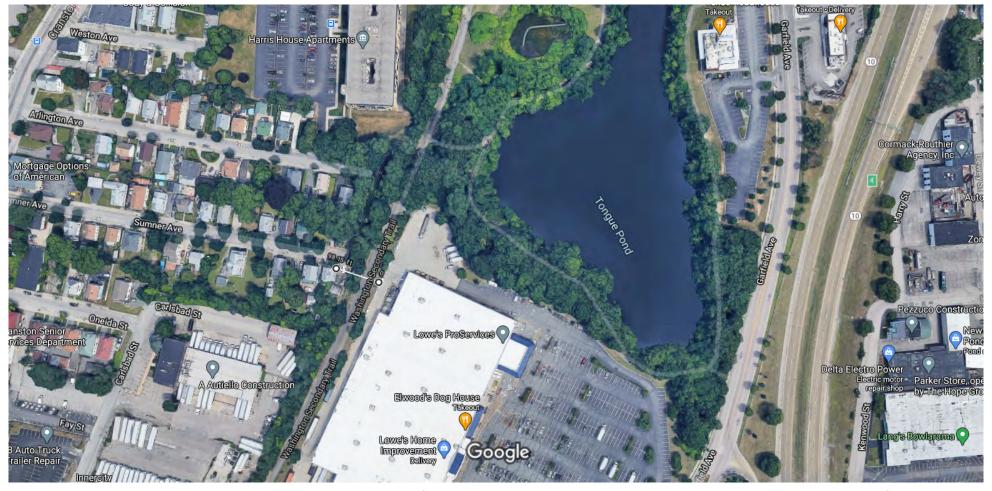

98-FEET
DISTANCE FROM
GARFIELD LOWESTO
ABUTTING HOUSES

Imagery ©2020 Google, Imagery ©2020 CNES / Airbus, MassGIS, Commonwealth of Massachusetts EOEA, Maxar Technologies, RIGIS, USDA Farm Service Agency, Map data ©2020 200 ft L