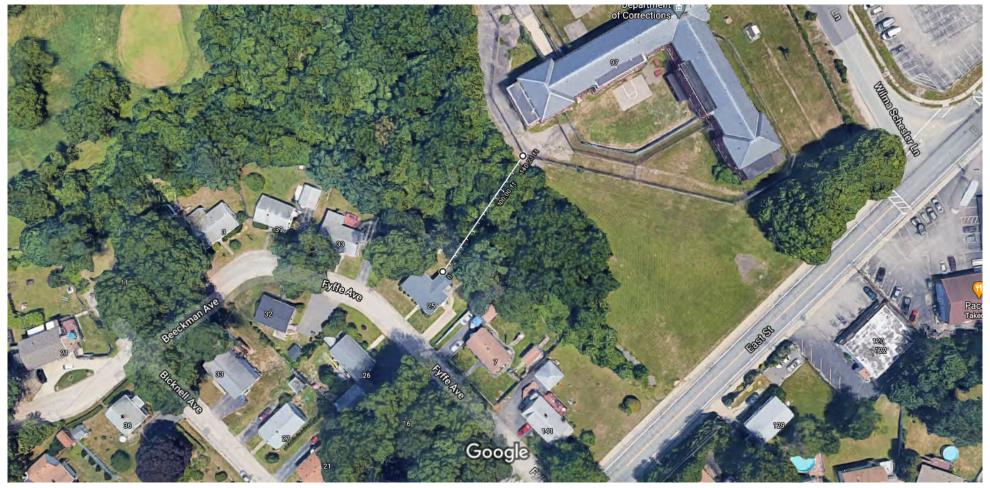

Imagery ©2020 Google, Imagery ©2020 Maxar Technologies, Map data ©2020 50 ft □

- walmart
- dunkin' donuts

140-FEET DISTANCE FROM NEIGHBORS HOUSES TO SECURITY FENCE

Imagery ©2020 Google, Imagery ©2020 Maxar Technologies, RIGIS, USDA Farm Service Agency, Map data ©2020 200 ft I

Measure distance

Total distance: 235.34 ft (71.73 m)