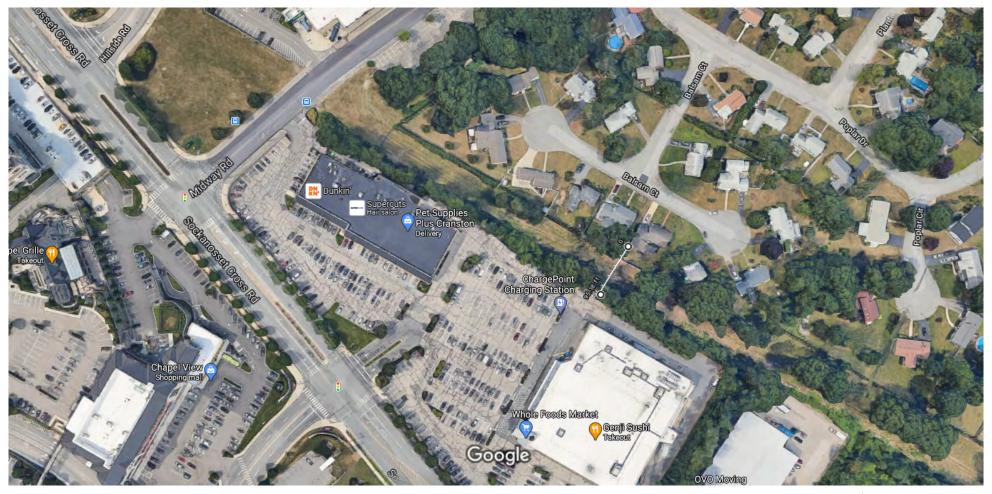

y ©2020 Maxar Technologies, Map data ©2020 50 ft □

- walmart
- dunkin' donuts

140-FEET DISTANCE FROM NEIGHBORS HOUSES TO SECURITY FENCE



Imagery ©2020 Google, Imagery ©2020 Maxar Technologies, RIGIS, USDA Farm Service Agency, Map data ©2020 200 ft I

Measure distance

Total distance: 235.34 ft (71.73 m)

#### 235-FEET

DISTANCE FROM RECENT LARGE RETAIL USERS AT GARDEN CITY TO ABUTTING HOUSES

...

#### **200-FEET**

DISTANCE FROM OTHER RETAIL AREAS
TO ABUTTING HOUSES

### Google Maps Cranston



Imagery ©2020 Google, Imagery ©2020 CNES / Airbus, Maxar Technologies, RIGIS, USDA Farm Service Agency, Map data ©2020 500 ft I

### 235-FEET

DISTANCE FROM RECENT LARGE RETAIL USERS AT GARDEN CITY TO ABUTTING HOUSES

١..

#### **200-FEET**

DISTANCE FROM OTHER RETAIL AREAS TO ABUTTING HOUSES



Imagery ©2020 Google, Imagery ©2020 Maxar Technologies, RIGIS, USDA Farm Service Agency, Map data ©2020 100 ft ⊾

- ( walmart
- ( dunkin' donuts

95-FEET
DISTANCE FROM
WHOLE FOODS ON
SOCKANOSSET TO

ABUTTING HOUSES

#### Google Maps Cranston



Imagery @2020 Google, Imagery @2020 MassGIS, Commonwealth of Massachusetts EOEA, Maxar Technologies, Map data @2020

73-FEET DISTANCE FROM WARWICK AVE STOP & SHOP TO ABUTTING HOUSES



Imagery ©2020 Google, Imagery ©2020 MassGIS, Commonwealth of Massachusetts EOEA, Maxar Technologies, RIGIS, USDA Farm Service Agency, Map data ©2020

100 ft ∟

Measure distance

Total distance: 98.15 ft (29.92 m)

98-FEET
DISTANCE FROM
GARFIELD LOWESTO
ABUTTING HOUSES



Imagery ©2020 Google, Imagery ©2020 CNES / Airbus, MassGIS, Commonwealth of Massachusetts EOEA,